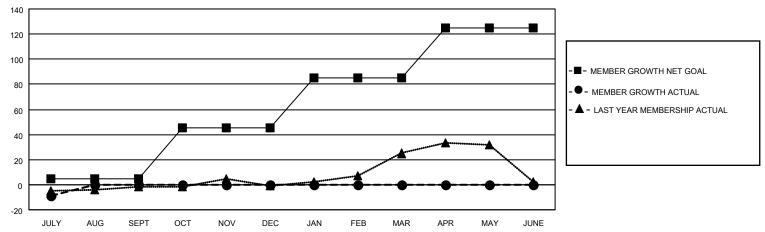

#### GOALS AND ACTUAL MEMBERS CUMULATIVE

| DROPPED CLUBS: 0 |    | 6 CLUBS OF 48 ADDED 1 OR<br>MORE NEW MEMBERS | GENDER DISTRIBUTION            |              |  |
|------------------|----|----------------------------------------------|--------------------------------|--------------|--|
|                  |    | WORL NEW WEWDERO                             | MALE                           | 744 (61.69%) |  |
|                  |    |                                              | FEMALE 462 (38.31%)            |              |  |
| DROPPED MEMBERS  |    |                                              | NON BINARY                     | 0 (0.00%)    |  |
|                  |    |                                              | PREFER NOT TO ANSWER 0 (0.00%) |              |  |
| DECEASED         | 2  |                                              |                                | ,            |  |
| CLUB CANCELLED   | 0  | CLICK HERE FOR CUMULATIVE                    | TOTAL FAMILY UNIT MEMBERS      | 241          |  |
| OTHER            | 19 | MEMBERSHIP DATA                              |                                |              |  |
| TOTAL            | 21 |                                              | FAMILY MEMBERS PAYING HAI      | F DUES 123   |  |
|                  |    |                                              |                                |              |  |